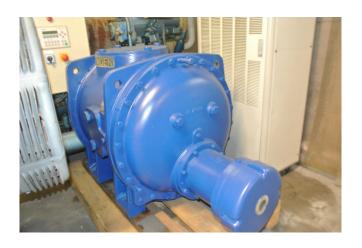

#### Used Howden MK4C/WRV255/11036/668

Used Howden MK4C/WRV255/11036/668 ammonia compressor. This unit has a cooling capacity of 1130 kW at kW at -10°C/+40°C.

Why choose for HOSBV? Were not only the largest used refrigeration specialist in Europe, but also, we deliver all equipment including an extensive test, warranty and industrial cleaning.