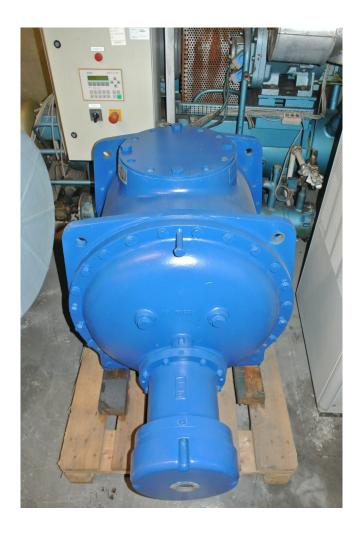

#### Used Howden MK4C/WRV255/11036/668

Used Howden MK4C/WRV255/11036/668 ammonia compressor. This unit has a cooling capacity of 1130 kW at kW at -10°C/+40°C.

Why choose for HOSBV? Were not only the largest used refrigeration specialist in Europe, but also, we deliver all equipment including an extensive test, warranty and industrial cleaning.