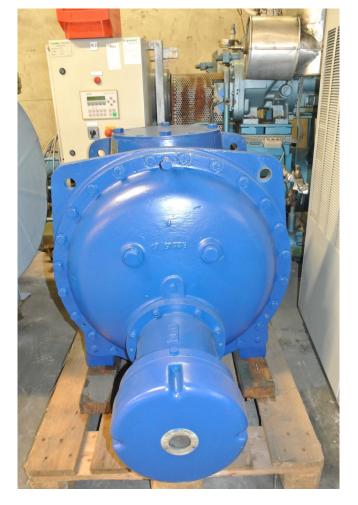

#### Used Howden MK4C/WRV255/11036/668

Used Howden MK4C/WRV255/11036/668 ammonia compressor. This unit has a cooling capacity of 1130 kW at kW at -10°C/+40°C.

Why choose for HOSBV? Were not only the largest used refrigeration specialist in Europe, but also, we deliver all equipment including an extensive test, warranty and industrial cleaning.

## **Specifications**

| Brand              | Howden                     |
|--------------------|----------------------------|
| Туре               | MK4C/WRV255/11036/66       |
|                    | 8                          |
| Refrigerant        | NH 3 (ammonia)             |
| kW at -10°C/+40°C  | 1130*                      |
| kW at -20°C/+40°C  | 756*                       |
| kW at -30°C/+40°C  | 474*                       |
| kW at -40°C/+40°C  | 269                        |
| Electromotor Specs | 250                        |
| Remarks            | # // *For these capacities |
|                    | we need to replace the     |
|                    | electromotor with a        |
|                    | bigger one //              |
|                    | Electromotor: 250 kW at    |
|                    | 2950 RPM                   |
| Sizes              | 1350x750x750 mm            |
|                    | (LxWxH)                    |