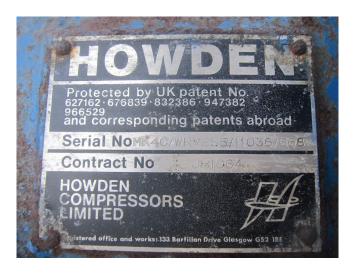

## Howden MK4C/WRV255/11036/668

## **Specifications**

| Brand              | Howden                     |
|--------------------|----------------------------|
| Туре               | MK4C/WRV255/11036/66       |
|                    | 8                          |
| Refrigerant        | NH 3 (ammonia)             |
| kW at -10°C/+40°C  | 1130*                      |
| kW at -20°C/+40°C  | 756*                       |
| kW at -30°C/+40°C  | 474*                       |
| kW at -40°C/+40°C  | 269                        |
| Electromotor Specs | 250                        |
| Remarks            | # // *For these capacities |
|                    | we need to replace the     |
|                    | electromotor with a        |
|                    | bigger one //              |
|                    | Electromotor: 250 kW at    |
|                    | 2950 RPM                   |
| Sizes              | 1350x750x750 mm            |
|                    | (LxWxH)                    |

#### Used Howden MK4C/WRV255/11036/668

Used Howden MK4C/WRV255/11036/668 ammonia compressor. This unit has a cooling capacity of 1130 kW at kW at -10°C/+40°C.

Why choose for HOSBV? Were not only the largest used refrigeration specialist in Europe, but also, we deliver all equipment including an extensive test, warranty and industrial cleaning.