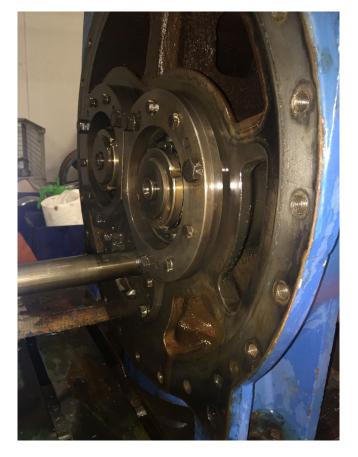

#### Used Howden MK4C/WRV255/11036/668

Used Howden MK4C/WRV255/11036/668 ammonia compressor. This unit has a cooling capacity of 1130 kW at kW at -10°C/+40°C.

Why choose for HOSBV? Were not only the largest used refrigeration specialist in Europe, but also, we deliver all equipment including an extensive test, warranty and industrial cleaning.