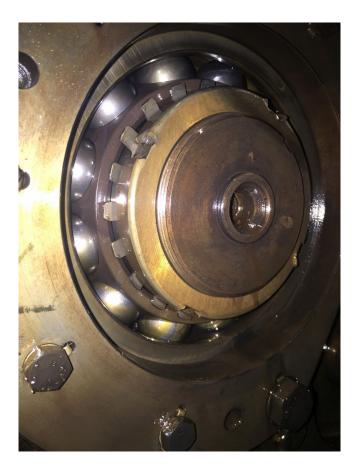

#### Used Howden MK4C/WRV255/11036/668

Used Howden MK4C/WRV255/11036/668 ammonia compressor. This unit has a cooling capacity of 1130 kW at kW at -10°C/+40°C.

Why choose for HOSBV? Were not only the largest used refrigeration specialist in Europe, but also, we deliver all equipment including an extensive test, warranty and industrial cleaning.