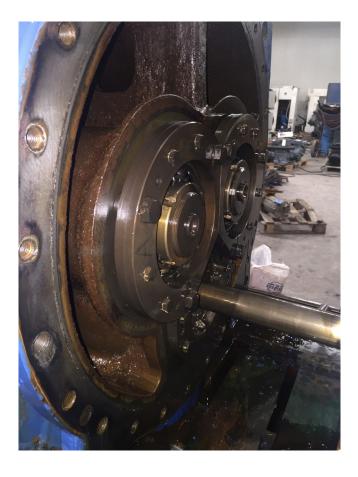

#### Used Howden MK4C/WRV255/11036/668

Used Howden MK4C/WRV255/11036/668 ammonia compressor. This unit has a cooling capacity of 1130 kW at kW at -10°C/+40°C.

Why choose for HOSBV? Were not only the largest used refrigeration specialist in Europe, but also, we deliver all equipment including an extensive test, warranty and industrial cleaning.