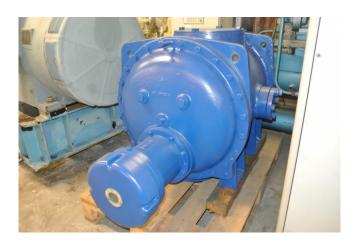

#### Used Howden MK4C/WRV255/11036/668

Used Howden MK4C/WRV255/11036/668 ammonia compressor. This unit has a cooling capacity of 1130 kW at kW at -10°C/+40°C.

Why choose for HOSBV? Were not only the largest used refrigeration specialist in Europe, but also, we deliver all equipment including an extensive test, warranty and industrial cleaning.