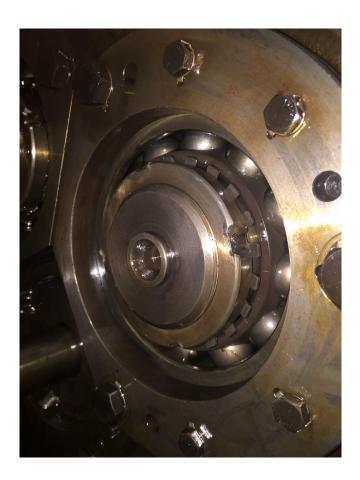

#### Used Howden MK4C/WRV255/11036/668

Used Howden MK4C/WRV255/11036/668 ammonia compressor. This unit has a cooling capacity of 1130 kW at kW at -10°C/+40°C.

Why choose for HOSBV? Were not only the largest used refrigeration specialist in Europe, but also, we deliver all equipment including an extensive test, warranty and industrial cleaning.