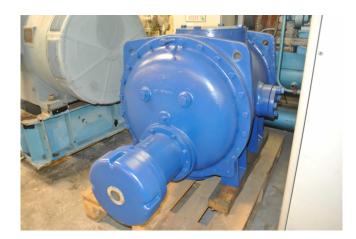

#### Used Howden MK4C/WRV255/11036/668

Used Howden MK4C/WRV255/11036/668 ammonia compressor. This unit has a cooling capacity of 1130 kW at kW at -10°C/+40°C.

Why choose for HOSBV? Were not only the largest used refrigeration specialist in Europe, but also, we deliver all equipment including an extensive test, warranty and industrial cleaning.